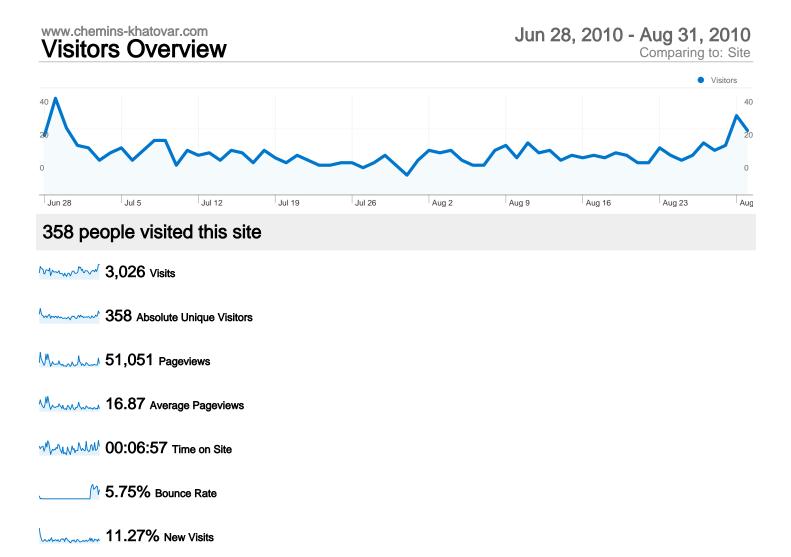

# 3,026 visits came from 11 countries/territories

Site Usage

| Visits<br>3,026<br>% of Site Total:<br>100.00% | Pages/Visit<br>16.87<br>Site Avg:<br>16.87 (0.00%) | Avg. Time on Site<br>00:06:57<br>Site Avg:<br>00:06:57 (0.00%) |             | % New Visits<br>11.34%<br>Site Avg:<br>11.27% (0.59%) | 5.75%<br>Site Avg | Bounce Rate<br>5.75%<br>Site Avg:<br>5.75% (0.00%) |  |
|------------------------------------------------|----------------------------------------------------|----------------------------------------------------------------|-------------|-------------------------------------------------------|-------------------|----------------------------------------------------|--|
| Country/Territory                              |                                                    | Visits                                                         | Pages/Visit | Avg. Time on<br>Site                                  | % New Visits      | Bounce Rate                                        |  |
| France                                         |                                                    | 2,789                                                          | 17.33       | 00:07:14                                              | 9.47%             | 5.88%                                              |  |
| Belgium                                        |                                                    | 155                                                            | 11.72       | 00:03:27                                              | 33.55%            | 3.87%                                              |  |
| Réunion                                        |                                                    | 35                                                             | 10.23       | 00:03:46                                              | 0.00%             | 2.86%                                              |  |
| United Kingdom                                 |                                                    | 24                                                             | 15.75       | 00:06:28                                              | 25.00%            | 0.00%                                              |  |
| Switzerland                                    |                                                    | 12                                                             | 7.75        | 00:01:39                                              | 83.33%            | 8.33%                                              |  |
| Canada                                         |                                                    | 5                                                              | 3.20        | 00:00:07                                              | 100.00%           | 40.00%                                             |  |
| Czech Republic                                 |                                                    | 2                                                              | 19.00       | 00:02:04                                              | 100.00%           | 0.00%                                              |  |
| Poland                                         |                                                    | 1                                                              | 8.00        | 00:01:35                                              | 100.00%           | 0.00%                                              |  |
| Spain                                          |                                                    | 1                                                              | 2.00        | 00:00:00                                              | 100.00%           | 0.00%                                              |  |