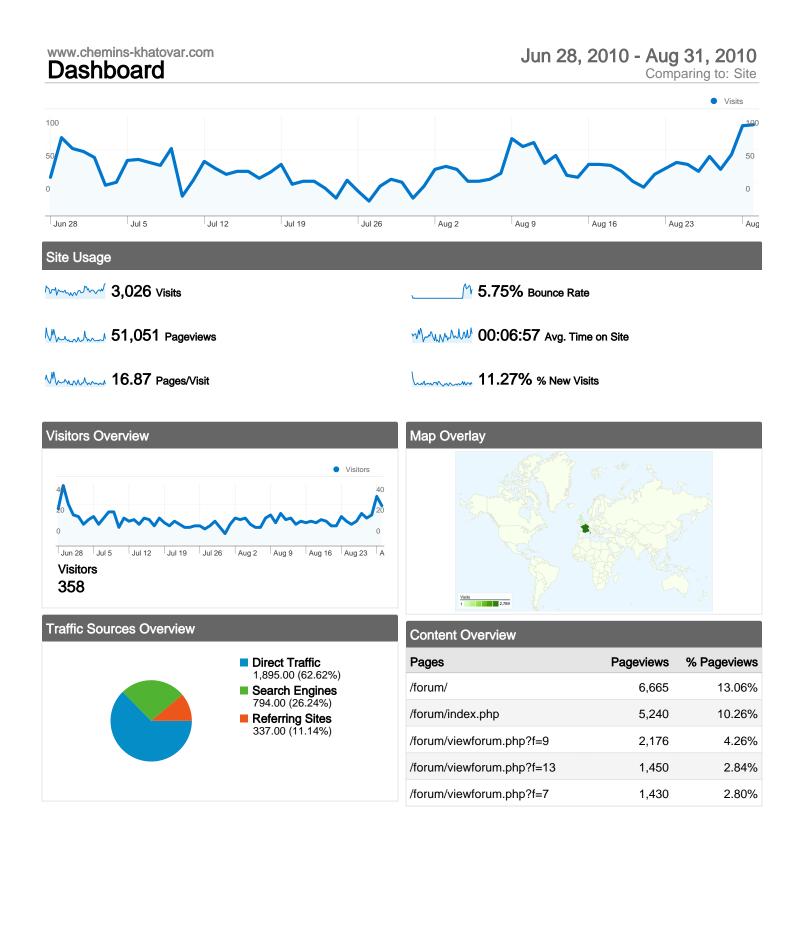

# 3,026 visits came from 11 countries/territories

Site Usage

| Visits<br>3,026<br>% of Site Total:<br>100.00% | Pages/Visit<br>16.87<br>Site Avg:<br>16.87 (0.00%) | Avg. Time on Site<br>00:06:57<br>Site Avg:<br>00:06:57 (0.00%) |             | % New Visits<br>11.34%<br>Site Avg:<br>11.27% (0.59%) | 5.75%<br>Site Avg | Bounce Rate<br>5.75%<br>Site Avg:<br>5.75% (0.00%) |  |
|------------------------------------------------|----------------------------------------------------|----------------------------------------------------------------|-------------|-------------------------------------------------------|-------------------|----------------------------------------------------|--|
| Country/Territory                              |                                                    | Visits                                                         | Pages/Visit | Avg. Time on<br>Site                                  | % New Visits      | Bounce Rate                                        |  |
| France                                         |                                                    | 2,789                                                          | 17.33       | 00:07:14                                              | 9.47%             | 5.88%                                              |  |
| Belgium                                        |                                                    | 155                                                            | 11.72       | 00:03:27                                              | 33.55%            | 3.87%                                              |  |
| Réunion                                        |                                                    | 35                                                             | 10.23       | 00:03:46                                              | 0.00%             | 2.86%                                              |  |
| United Kingdom                                 |                                                    | 24                                                             | 15.75       | 00:06:28                                              | 25.00%            | 0.00%                                              |  |
| Switzerland                                    |                                                    | 12                                                             | 7.75        | 00:01:39                                              | 83.33%            | 8.33%                                              |  |
| Canada                                         |                                                    | 5                                                              | 3.20        | 00:00:07                                              | 100.00%           | 40.00%                                             |  |
| Czech Republic                                 |                                                    | 2                                                              | 19.00       | 00:02:04                                              | 100.00%           | 0.00%                                              |  |
| Poland                                         |                                                    | 1                                                              | 8.00        | 00:01:35                                              | 100.00%           | 0.00%                                              |  |
| Spain                                          |                                                    | 1                                                              | 2.00        | 00:00:00                                              | 100.00%           | 0.00%                                              |  |