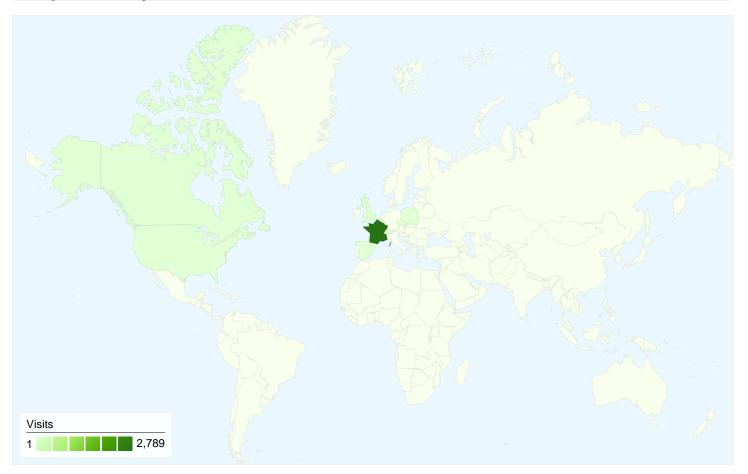

# 3,026 visits came from 11 countries/territories

Site Usage

| Visits<br>3,026<br>% of Site Total:<br>100.00% | Pages/Visit<br>16.87<br>Site Avg:<br>16.87 (0.00%) | Avg. Time on Site<br>00:06:57<br>Site Avg:<br>00:06:57 (0.00%) |             | % New Visits<br>11.34%<br>Site Avg:<br>11.27% (0.59%) | 5.75%<br>Site Avg | Bounce Rate<br>5.75%<br>Site Avg:<br>5.75% (0.00%) |  |
|------------------------------------------------|----------------------------------------------------|----------------------------------------------------------------|-------------|-------------------------------------------------------|-------------------|----------------------------------------------------|--|
| Country/Territory                              |                                                    | Visits                                                         | Pages/Visit | Avg. Time on<br>Site                                  | % New Visits      | Bounce Rate                                        |  |
| France                                         |                                                    | 2,789                                                          | 17.33       | 00:07:14                                              | 9.47%             | 5.88%                                              |  |
| Belgium                                        |                                                    | 155                                                            | 11.72       | 00:03:27                                              | 33.55%            | 3.87%                                              |  |
| Réunion                                        |                                                    | 35                                                             | 10.23       | 00:03:46                                              | 0.00%             | 2.86%                                              |  |
| United Kingdom                                 |                                                    | 24                                                             | 15.75       | 00:06:28                                              | 25.00%            | 0.00%                                              |  |
| Switzerland                                    |                                                    | 12                                                             | 7.75        | 00:01:39                                              | 83.33%            | 8.33%                                              |  |
| Canada                                         |                                                    | 5                                                              | 3.20        | 00:00:07                                              | 100.00%           | 40.00%                                             |  |
| Czech Republic                                 |                                                    | 2                                                              | 19.00       | 00:02:04                                              | 100.00%           | 0.00%                                              |  |
| Poland                                         |                                                    | 1                                                              | 8.00        | 00:01:35                                              | 100.00%           | 0.00%                                              |  |
| Spain                                          |                                                    | 1                                                              | 2.00        | 00:00:00                                              | 100.00%           | 0.00%                                              |  |