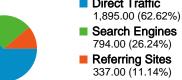

#### www.chemins-khatovar.com Traffic Sources Overview Jun 28, 2010 - Aug 31, 2010 Comparing to: Site Visits 100 50 50 0 0 Jun 28 Jul 5 Jul 12 Jul 19 Jul 26 Aug 2 Aug 9 Aug 16 Aug 23 Aug All traffic sources sent a total of 3,026 visits 62.62% Direct Traffic Direct Traffic

WMM 11.14% Referring Sites

Manual 26.24% Search Engines